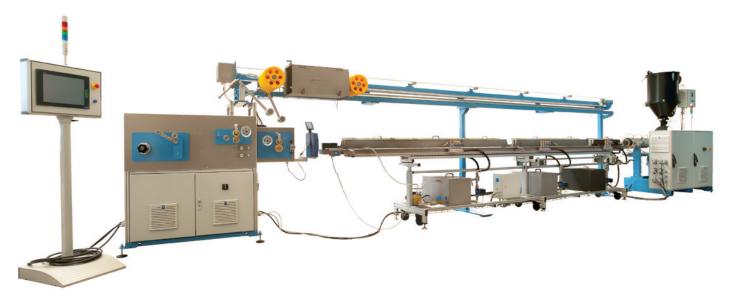

# **EXTRUSION LINE FOR PRODUCTION OF FILAMENTS**

We introduce our universal extrusion line for production of filaments for 3D printers, welding wires, strings for garden equipment, etc.

The line is designed for extrusion of materials ABS, PLA, PET-G, MARLEX, DOWLEX and for production of filaments of various diameters from 1.75 up to 5 mm.

### **EXTRUSION LINE CONSISTS OF:**

- 1. SINGLE-SCREW EXTRUDER BOCOMATIC
- 2. COOLING STAINLESS TANK, DRYING THE STRINGS
- 3. HAUL-OFF DEVICE
- **4. TRIAXIAL MEASUREMENT**
- **5. COMPENSATOR**
- 6. WINDING DEVICE EQUIPPED WITH A SPEED CLAMP OF SPOOLS

### **TECHNICAL PARAMETERS:**

| Line speed up to                   | 100 m/min  |
|------------------------------------|------------|
| Compensator capacity               | 140 m      |
| Extruder output                    | 5-20 kg/hr |
| Extruder screw and barrel diameter | 45 mm      |
| Working length of screw            | 30 L/D     |
| Main drive power output            | 9.2 kW     |