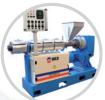

# **EXTRUSION LINE FOR PRODUCTION OF FILAMENTS**

We introduce our universal extrusion line for production of filaments for 3D printers, welding wires, strings for garden equipment, etc.

The line is designed for extrusion of materials ABS, PLA, PET-G, MARLEX, DOWLEX and for production of filaments of various diameters from 1.75 up to 5 mm.

### **EXTRUSION LINE CONSISTS OF:**

- 1. SINGLE-SCREW EXTRUDER BOCOMATIC
- 2. COOLING STAINLESS TANK, DRYING THE STRINGS
- 3. HAUL-OFF DEVICE
- **4. TRIAXIAL MEASUREMENT**
- **5. COMPENSATOR**
- 6. WINDING DEVICE EQUIPPED WITH A SPEED CLAMP OF SPOOLS

### **TECHNICAL PARAMETERS:**

| Line speed up to                   | 100 m/min  |
|------------------------------------|------------|
| Compensator capacity               | 140 m      |
| Extruder output                    | 5-20 kg/hr |
| Extruder screw and barrel diameter | 45 mm      |
| Working length of screw            | 30 L/D     |
| Main drive power output            | 9.2 kW     |