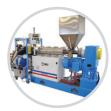

# **EXTRUSION LINE FOR PRODUCTION OF FILAMENTS**

We introduce our universal extrusion line for production of filaments for 3D printers, welding wires, strings for garden equipment, etc.

The line is designed for extrusion of materials ABS, PLA, PET-G, MARLEX, DOWLEX and for production of filaments of various diameters from 1.75 up to 5 mm.

### **EXTRUSION LINE CONSISTS OF:**

- 1. SINGLE-SCREW EXTRUDER BOCOMATIC
- 2. COOLING STAINLESS TANK, DRYING THE STRINGS
- 3. HAUL-OFF DEVICE
- **4. TRIAXIAL MEASUREMENT**
- **5. COMPENSATOR**
- 6. WINDING DEVICE EQUIPPED WITH A SPEED CLAMP OF SPOOLS

### **TECHNICAL PARAMETERS:**

| Line speed up to                   | 100 m/min  |
|------------------------------------|------------|
| Compensator capacity               | 140 m      |
| Extruder output                    | 5-20 kg/hr |
| Extruder screw and barrel diameter | 45 mm      |
| Working length of screw            | 30 L/D     |
| Main drive power output            | 9.2 kW     |