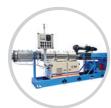

# **EXTRUSION LINE FOR PRODUCTION OF FILAMENTS**

We introduce our universal extrusion line for production of filaments for 3D printers, welding wires, strings for garden equipment, etc.

The line is designed for extrusion of materials ABS, PLA, PET-G, MARLEX, DOWLEX and for production of filaments of various diameters from 1.75 up to 5 mm.

It is equipped with a compensator with a capacity of up to 140 meters, that allows the spool of 0.5 – 5 kg to be replaced without interruption of operation.

The 6-meter long cooling tank is devided into three sections. The first section allows water to be cooled or heated up to 80 °C, the second allows water to be cooled or heated up to the temperature of 50 °C and the third part is only cooled.

The line is controlled by a PLC panel with automatic operation and is equipped with a triaxial measurement of a string profile, which automatically regulates the string diameter within the required tolerances.

### **EXTRUSION LINE CONSISTS OF:**

- 1. SINGLE-SCREW EXTRUDER BOCOMATIC
- 2. COOLING STAINLESS TANK, DRYING THE STRINGS
- 3. HAUL-OFF DEVICE
- **4. TRIAXIAL MEASUREMENT**
- **5. COMPENSATOR**
- 6. WINDING DEVICE EQUIPPED WITH A SPEED CLAMP OF SPOOLS

### **TECHNICAL PARAMETERS:**

| Line speed up to                   | 100 m/min  |
|------------------------------------|------------|
| Compensator capacity               | 140 m      |
| Extruder output                    | 5-20 kg/hr |
| Extruder screw and barrel diameter | 45 mm      |
| Working length of screw            | 30 L/D     |
| Main drive power output            | 9.2 kW     |